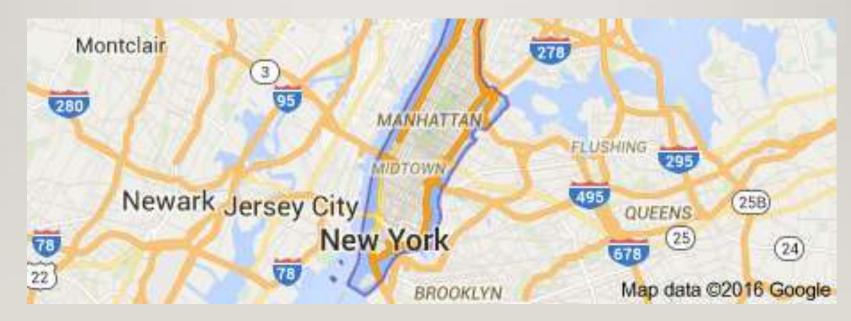

## NYC: MANHATTAN AREA = 59.1 SQ KM (23 SQ MI)

POPULATION = 1.626 MILLION (2013)

POPULATION DENSITY = 27,673 SQ /KM

Urban Design Cityscape Design Group Holistic Process

PHOENIX GROUP MAY 4, 2016