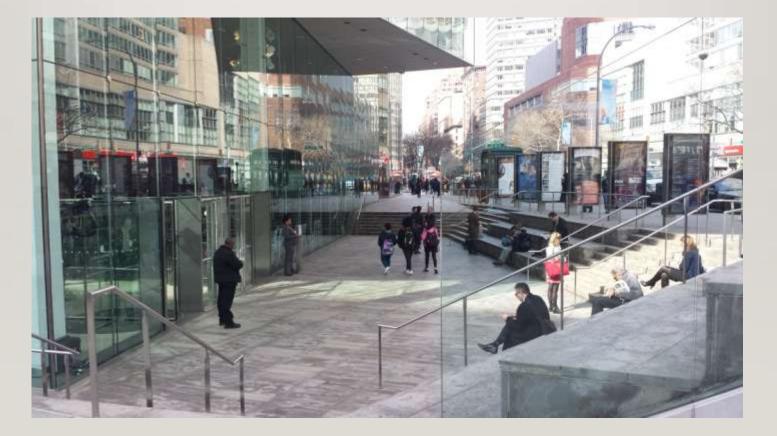

#### **PUBLIC REALM: CULTURE OF SITTING IN PUBLIC** LINCOLN CENTRE JULLIARD: PUBLIC SPACE IN FRONT OF PERFORMANCE HALL GOES AGAINST GOOD URBAN DESIGN PRINCIPLES – SHADED, SUNKEN, ONLY ONE ENTRY W/DOORMAN (LIMITED EDGE PROGRAMMING), COLD CONCRETE SEATS, MINIMAL CREATURE COMFORTS BUT IT WORKS IN A DENSE NEIGHBOURHOOD W/ A DECADES OLD CULTURE OF SITTING IN PUBLIC!