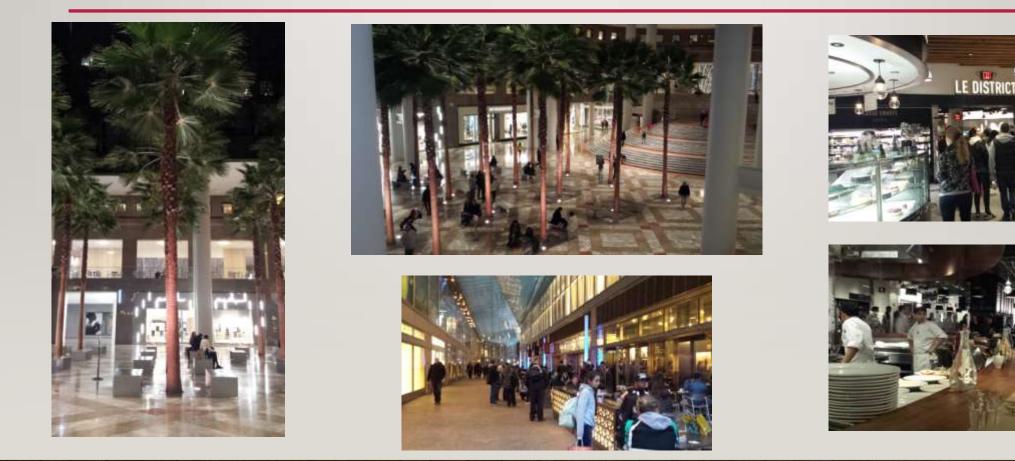

### MIXED USE PUBLIC REALM ON PRIVATE LAND 7<sup>TH</sup>-ISH (SOUTH), INTERIOR PALM TREES DUBAI-LIKE WITH STAIR TO NOWHERE, COMPLETELY COVERED BUT POPULAR EXTERIOR CAFE & FRENCH MARKET FEEL INSIDE A BOX- DISNEY-ESQUE

PHOENIX GROUP MAY 4, 2016 Urban Design Cityscape Design Group Holistic Process