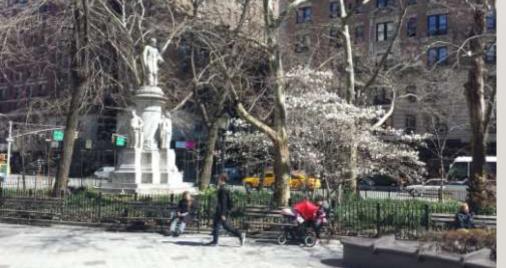

### MANHATTAN: WHAT DOES DENSITY LOOK LIKE? LARGE PART OF MANHATTAN IS GREEN SPACE- CENTRAL PARK + RIVERSIDE WALK PARKS EASTSIDE/ WESTSIDE

Urban Design Cityscape Design Group Holistic Process

Sustainable Development Planning