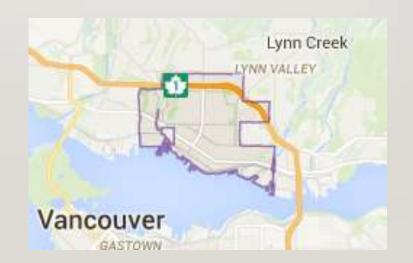

## DISTRICT OF NORTH VANCOUVER AREA = 160.5 SQ KM (62 SQ MI)

## POPULATION = 84,412 (2011)

POPULATION DENSITY = 525.1/ SQ KM

Urban Design Cityscape Design Group Holistic Process

Sustainable Development Planning

## CITY OF NORTH VANCOUVER AREA = 12 SQ KM (4.6 SQ MI)

## POPULATION = 48,196 (2011)

## POPULATION DENSITY = 4,073 / SQ KM

Urban Design Cityscape Design Group Holistic Process

Sustainable Development Planning