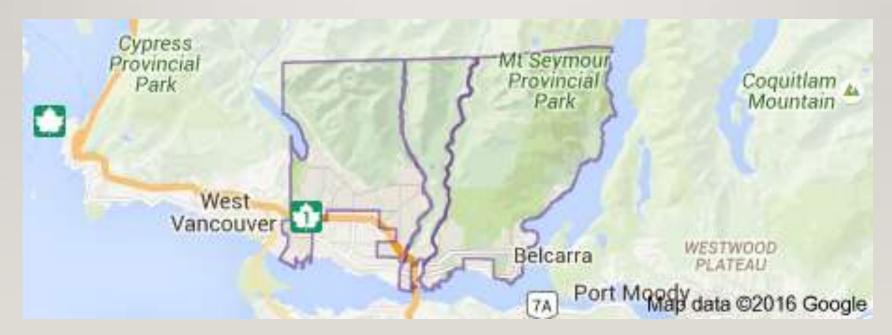

## DISTRICT OF NORTH VANCOUVER AREA = 160.5 SQ KM (62 SQ MI)

## POPULATION = 84,412 (2011)

POPULATION DENSITY = 525.1/ SQ KM

Urban Design Cityscape Design Group Holistic Process

Sustainable Development Planning