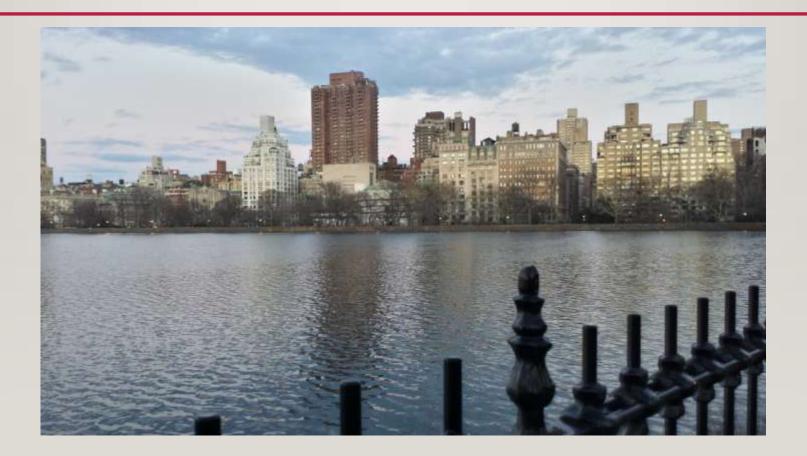

### MANHATTAN: WHAT DOES DENSITY LOOK LIKE? LARGE PART OF MANHATTAN IS GREEN SPACE- CENTRAL PARK + RIVERSIDE WALK PARKS EASTSIDE/ WESTSIDE

Urban Design Cityscape Design Group Holistic Process

Sustainable Development Planning